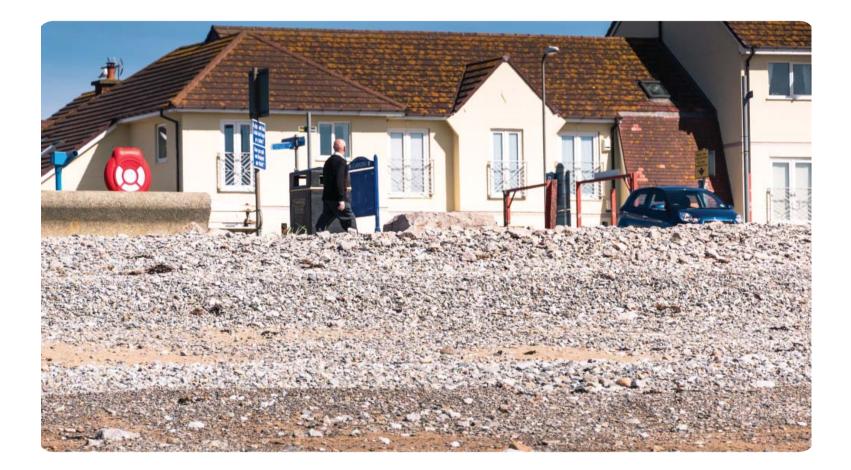

## **Current Sea Wall**

Should the current sea wall be extended past the cafe and pumping station area?

Could the lan into a dog agi 1. Dog Agility locations in th 2. Such space stress levels. 3. Dog agility dogs 4. Lots of hot ports this

## Pen Morfa (West Shore)