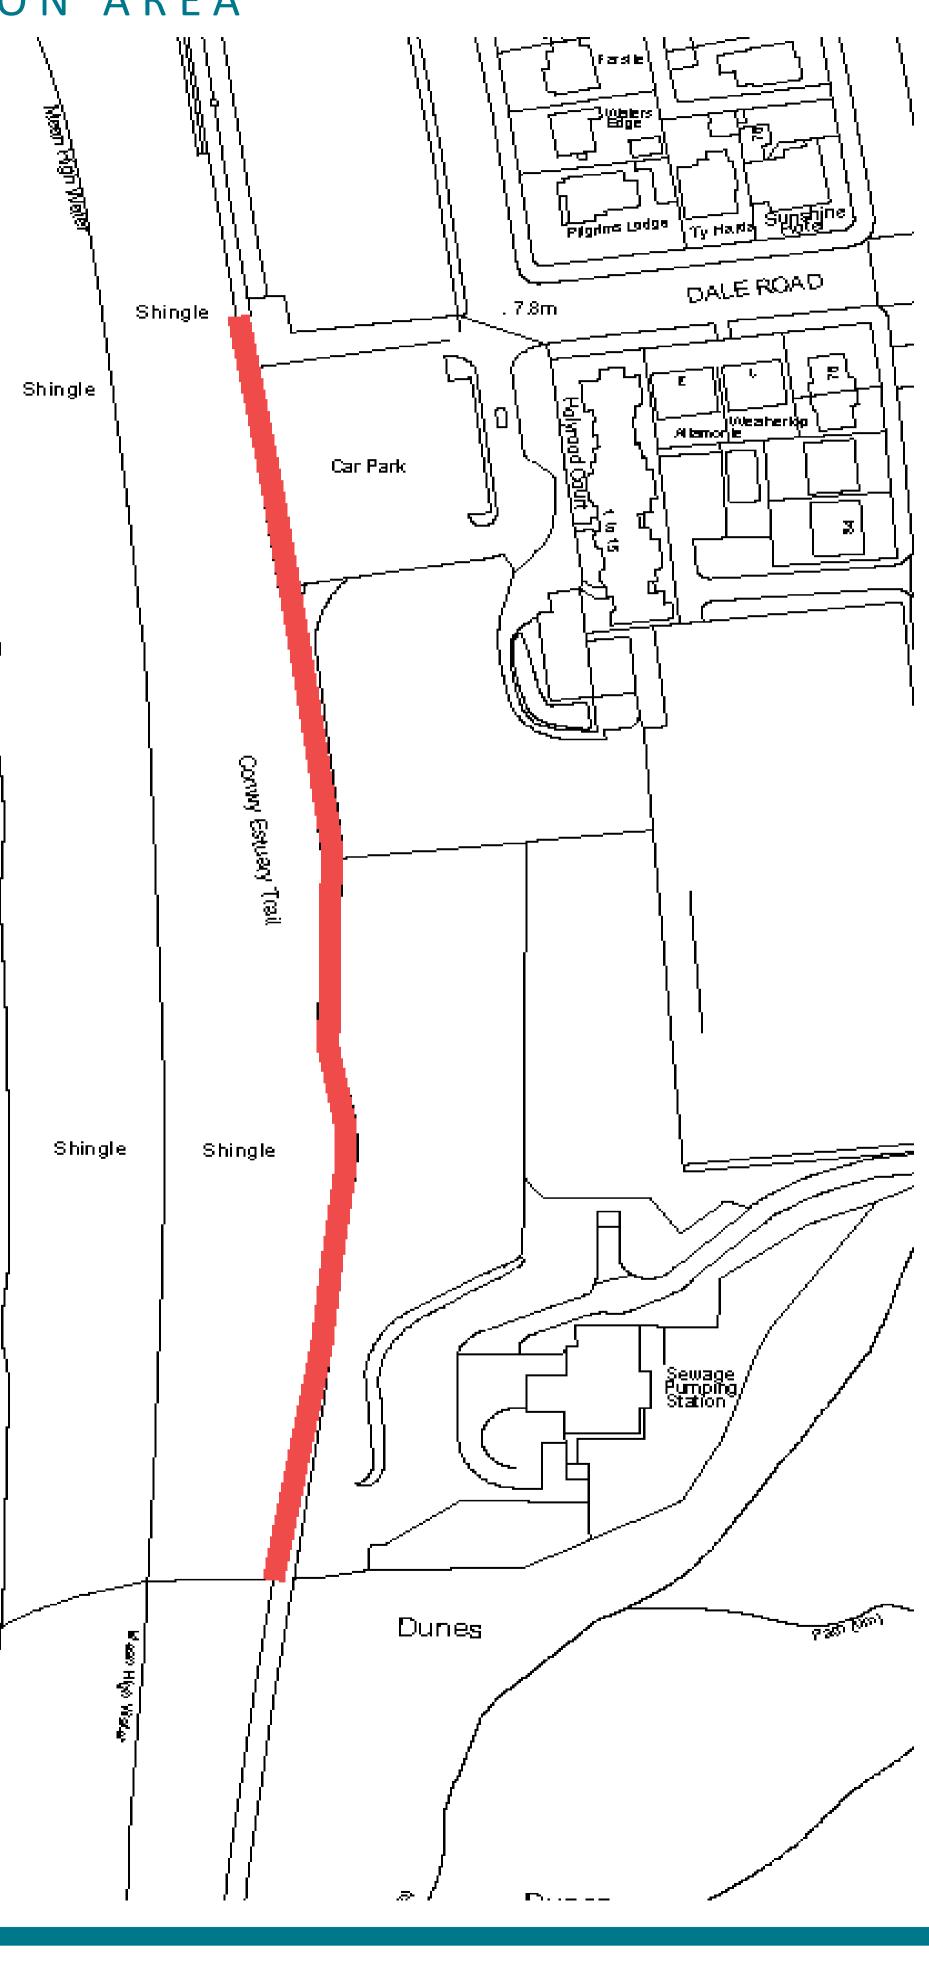

## **Current Sea Wall**

Should the current sea wall be extended past the cafe and pumping station area?

Could the lan into a dog agi 1. Dog Agility locations in th 2. Such space stress levels. 3. Dog agility dogs 4. Lots of hot ports this

## Pen Morfa (West Shore)