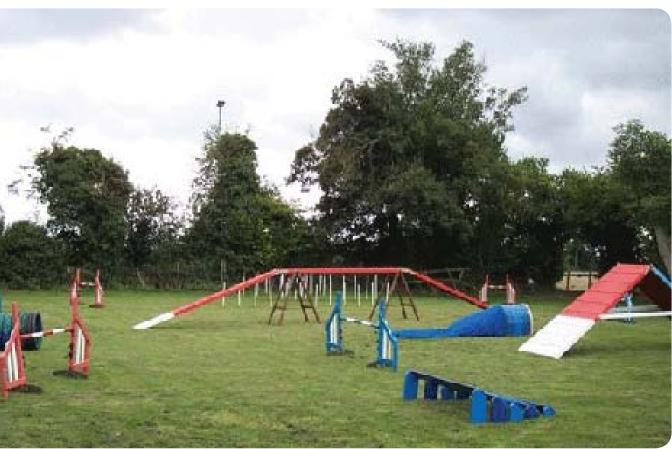

## **Dog Agility Area**

Could the land adjacent to the pumping station be turned into a dog agility area?

1. Dog Agility Areas are already in place in other seaside locations in the UK

2. Such spaces enable doges to exercise and address their stress levels.

3. Dog agility suggests a friendly / welcoming attitude to

4. Lots of hotels are now dog friendly – Dog Agility supports this