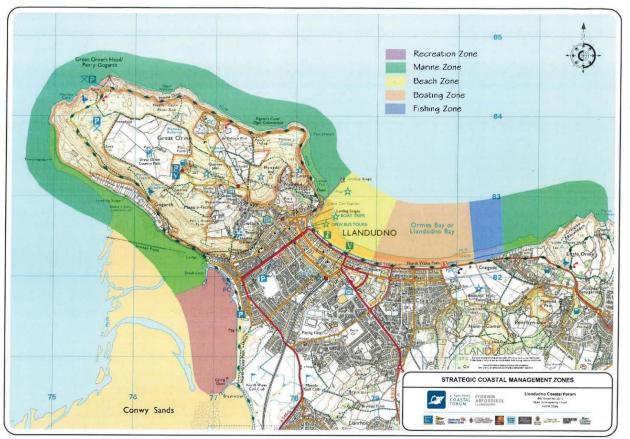

## Public Consultation on Defence and Amenity Options

Further to the Public Consultation on Defence and Amenity Options for Llandudno in February 2015, Llandudno Coastal Forum now require additional comments in relation to West Shore. Your ideas will be used by Llandudno Coastal Forum to help inform further study into future beach management of the area. Please complete this comments sheet and post it in the box provided or alternatively, send it to **Flood Risk & Infrastructure Group, Conwy County Borough Council, Mochdre Offices, Conway Road, Mochdre LL28 5AB** by **18/07/2016.** Consultation information and email response details will be available on the Llandudno Coastal Forum website at <u>www.llandudnocoastalforum.co.uk</u> from 04/07/2016.



Please indicate by ticking the relevant box whether, overall, you support or do not support the following proposals:

| Recreation Zone                                              | Strongly | Support | Do Not  | Strongly |
|--------------------------------------------------------------|----------|---------|---------|----------|
| Beach Management                                             | Support  |         | Support | Object   |
| Existing beach management and control structures             |          |         |         |          |
| Investigate wind-blown sand reduction options                |          |         |         |          |
| Secondary Defence                                            |          |         |         |          |
| Extend sea wall south to pumping sta